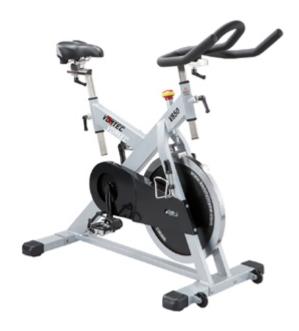

## V850:

## Features:

- Square Stainless steel construction on handlebar stem/seat post offers maximum stability and durability.
- Ultra strong BB and fly wheel axle.
- Adjustable seat height with extender. High performance seat position adjustment devices with digital scale.
- Adjustable handle bar stem height with extender with digital scale.
- Specially designed brake/tension system.
- Patented unique brake/tension control system.
- Specially lock system design provides easy adjustment and more secure.
- Fixed wheel, **CHAIN** direct drive system 21kgs (46.2 lbs)
- Silence chain.
- Low maintenance.
- Easy assembly.