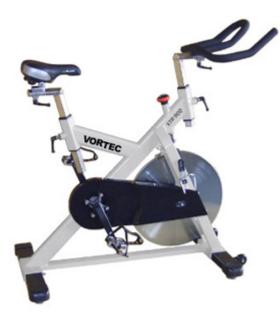

## XTR900:

A durable belt direct drive system on fixed wheel, ultra strong BB and flywheel axles, steel heat treated forged crank, high performance slide system on seat and handlebar stem positions adjustment and V-lock easy lock system help you easy find your best riding, a patent design knob tension control system provide you very easy control your cycling frictions and stop braking., 25kgs machine cut fly wheel keep a certain momentum during your cycling.

## Features:

- Square stainless steel construction on handlebar stem/seat post offers maximum stability and durability.
- Ultra strong BB and fly wheel axle.
- Adjustable seat height with extender., High performance seat position adjustment devices with digital scale.
- Adjustable handle bar stem height with extender with digital scale.
- Specially designed brake/tension system.
- Patented unique brake/tension control system.
- Specially designed "V-lock"system makes easy adjustment and more secure.
- Fixed wheel, **BELT** direct drive system 25kgs (55.5 lbs)
- Durability grooved V-belt.
- Low maintenance.
- Easy assembly.